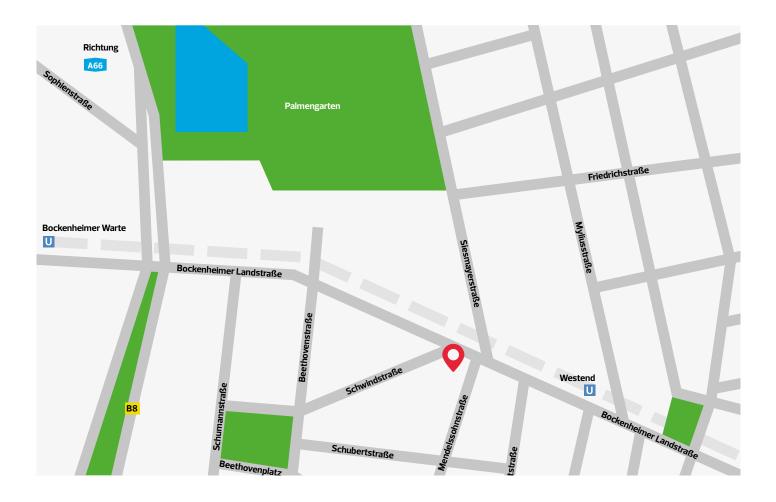

#### On arrival at the main station:

U–Subway station "Westend" on line U6: The subway station is located in the basement of the main station. Take the U4 in the direction of "Bockenheimer Warte", change at the terminus to the U6 in the direction "Ostbahnhof", get off at the "Westend" station. Walk in the direction of "Bockenheimer Warte", after approx. 50 meters you will reach our office on the corner of Bockenheimer Landstraße/Mendelssohnstraße on the left-hand side.

# From the east (Würzburg, Aschaffenburg):

Take the A3 freeway towards Frankfurt am Main/Airport, at Frankfurter Kreuz take the A5 towards Kassel as far as West-kreuz Frankfurt am Main. At the Westkreuz Frankfurt junction, change from the A5 to the A648 in the direction of F-Stadt-mitte/Messe. Leave the A648 and drive onto Wiesbadener Straße. You will pass the entrance to Frankfurt am Main. Leave Wiesbadener Straße and continue straight ahead onto Theodor-Heuss-Allee. Follow Bockenheimer Landstraße and turn right into Mendelssohnstraße.